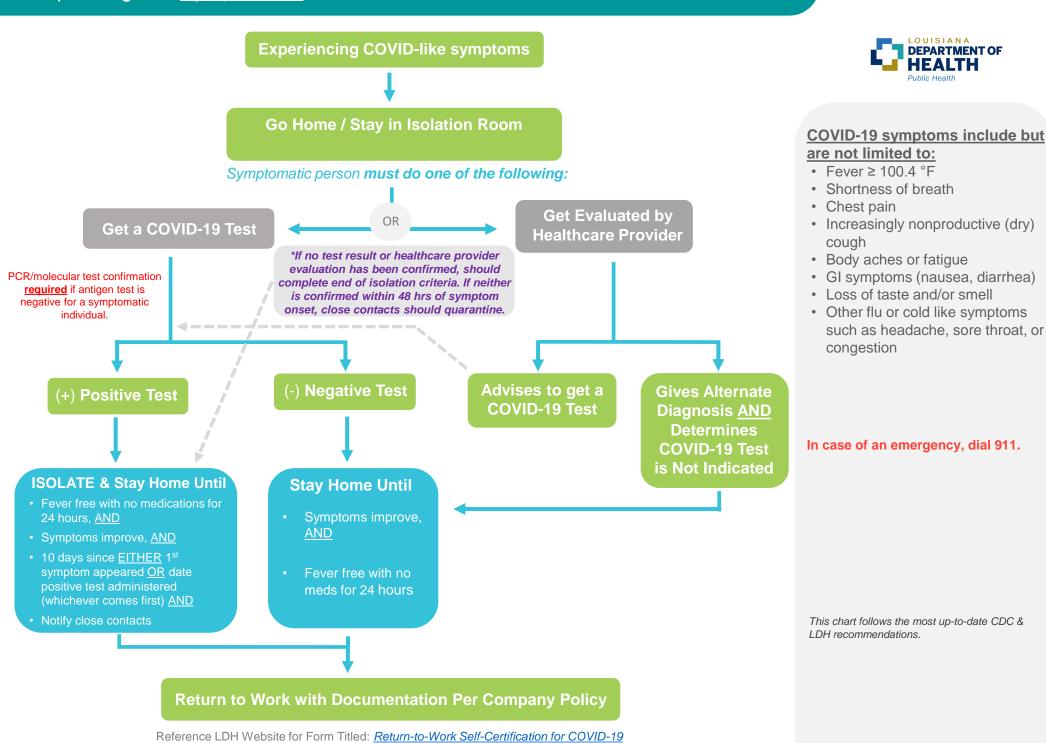

## **COVID-19 Screening Decision Tree:**

Responding to a Symptomatic Individual – 8.03.2021