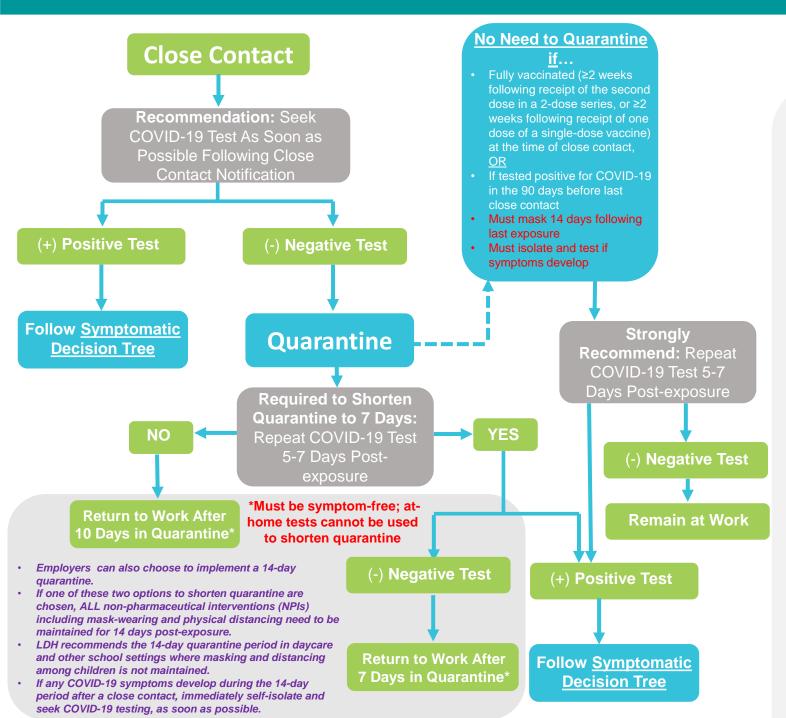

## **COVID-19 Screening Decision Tree:**

Responding to Close Contact - 8.03.2021

## CLOSE CONTACT =

- Within 6 feet of a COVID-19 infected person, for a cumulative total of 15 minutes or more over a 24-hour period;
- The infectious period for identifying close contacts include the 48 hours before the day the person became sick (or the 48 hours before specimen collection if asymptomatic) until the person was isolated.